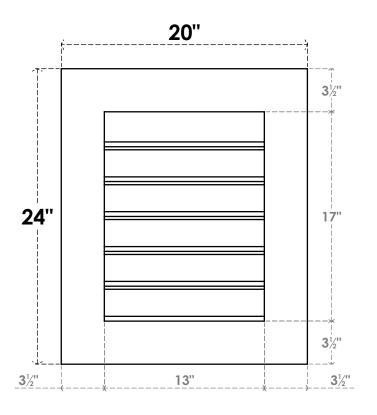

## GVPVE20X2401SF

20"W X 24"H RECTANGLE SURFACE MOUNT PVC GABLE VENT: FUNCTIONAL, W/ 3-1/2"W X 1"P STANDARD FRAME

**VENTING AREA: 16.25 SQ IN** 

LOUVER HEIGHT: 2 7/8"

LOUVER QTY: 6

**FRONT** 

SIDE

EKENA MILLWORK 2300 WEST MAIN ST. CLARKSVILLE, TX 75426 TOLL FREE: 866-607-0453 WWW.EKENAMILLWORK.COM