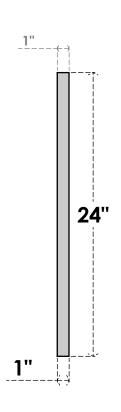

## GVPVE20X2401SF

20"W X 24"H RECTANGLE SURFACE MOUNT PVC GABLE VENT: FUNCTIONAL, W/ 3-1/2"W X 1"P STANDARD FRAME

**VENTING AREA: 16.25 SQ IN** 

LOUVER HEIGHT: 2 7/8"

LOUVER QTY: 6

**FRONT** 

SIDE

EKENA MILLWORK 2300 WEST MAIN ST. CLARKSVILLE, TX 75426 TOLL FREE: 866-607-0453 WWW.EKENAMILLWORK.COM